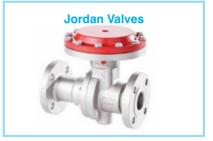

#### JORDAN VALVE

**Pressure Regulators** Back Pressure Regulators Sliding Gate Regulators Gas & Tank Blanketing Regulators **Temperature Regulators** Control Valves Sliding Gate Control Valves Wafer Style Control Valves Globe-Style Control Valves