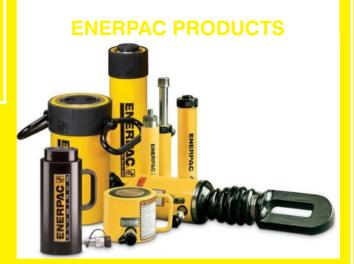

### YALE CONTROLS (UK) LIMITED PRODUCTS

**ENERPAC Hydraulic Pumps** 

**Tordue Wrenches** 

**Hydaulic Cylinders** 

**Control Valves** 

**Indicators and Regulators** 

**Controllers** 

**ASCO Solenoid Valves** 

### **OUR** PARTNERS' **PRODUCTS**

nerpac are manufacturers of mechanical and hydraulic cylinders, jacks and rams, and various kinds of engineered systems for precise control over multiple lift points.

Yale Controls is connected to Enerpac's extensive network of distributors worldwide. Our partnership with them is geared towards availing our clients an easy reach to their products and services to help them maximize efficiency and optimize production.

You can be sure to meet your demands on Enerpec's products when you. **CONTACT US!** 

+234(0) 803 407 0422  $\boxed{\phantom{0}}$  +44(0) 703 190 2256

+44(0) 703 192 2032