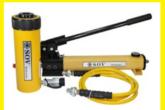

### **OUR** PARTNERS' **PRODUCTS**

nerpac are manufacturers of mechanical and hydraulic cylinders, jacks and rams, and various kinds of engineered systems for precise control over multiple lift points.

Yale Controls is connected to Enerpac's extensive network of distributors worldwide. Our partnership with them is geared towards availing our clients an easy reach to their products and services to help them maximize efficiency and optimize production.

You can be sure to meet your demands on Enerpec's products when you. **CONTACT US!** 

+234(0) 803 407 0422  $\boxed{\phantom{0}}$  +44(0) 703 190 2256

+44(0) 703 192 2032